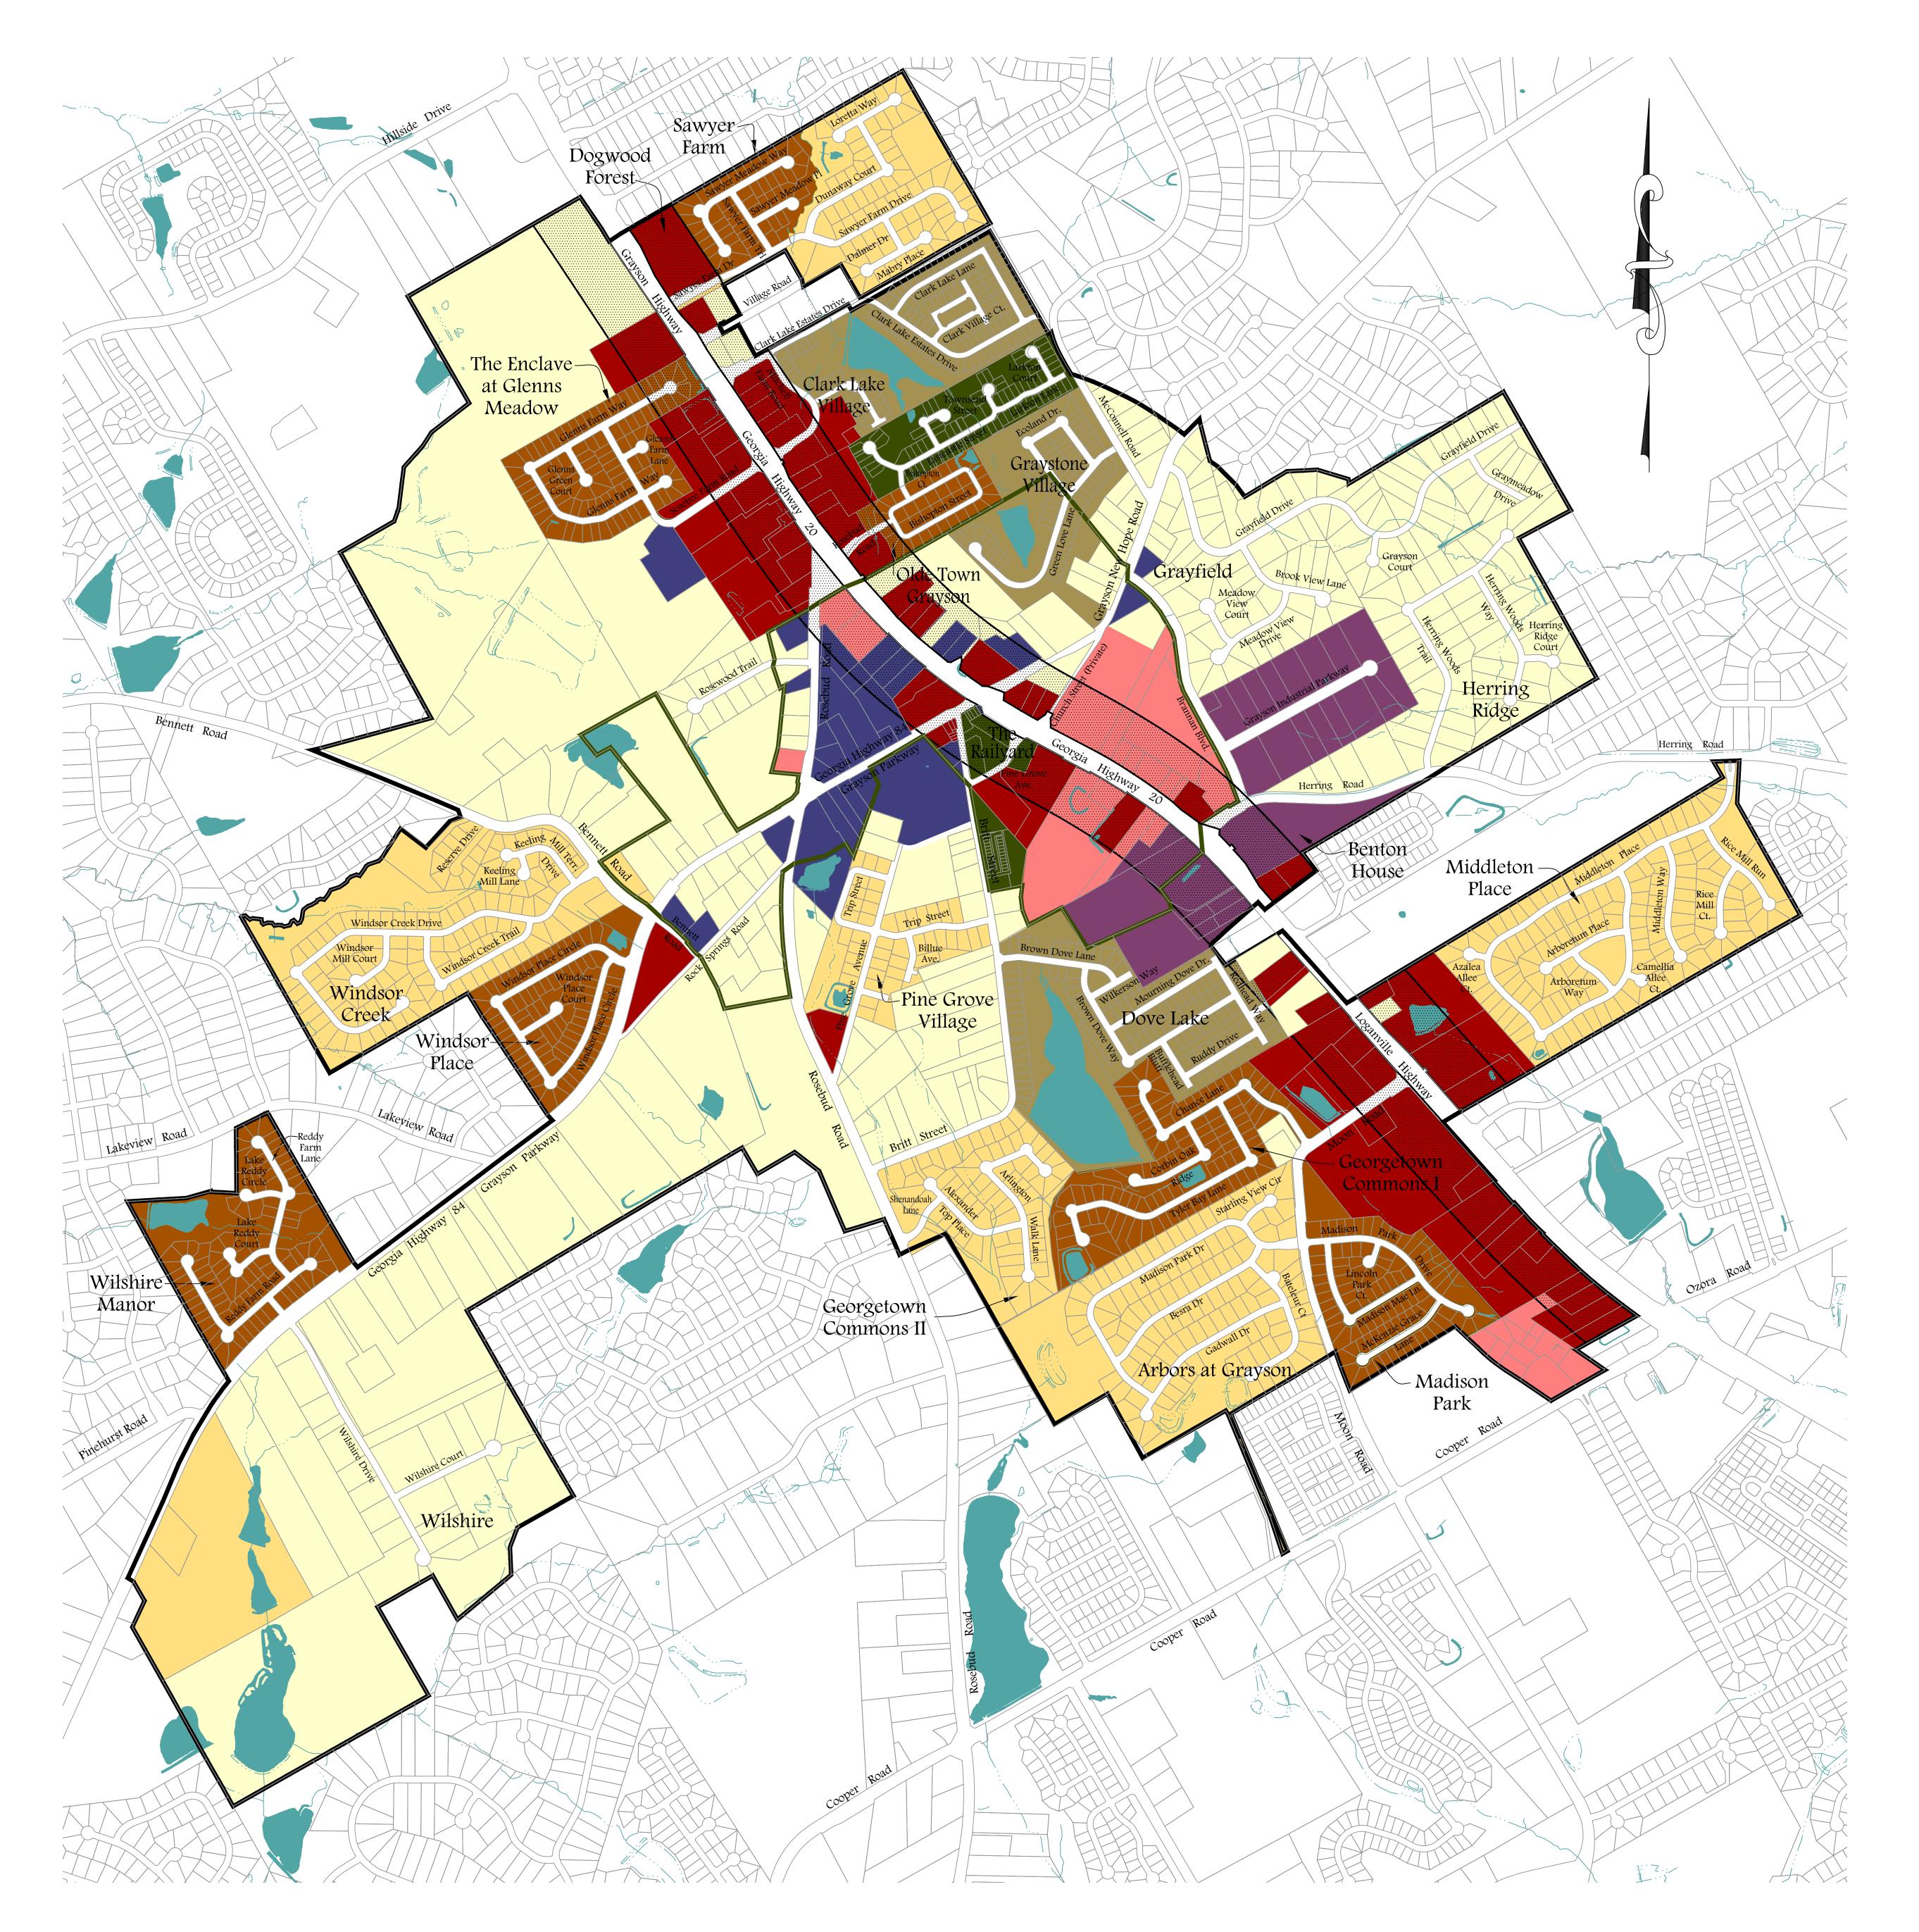

## LEGEND

R~100..... Single-Family Residence District R-100 Modified.. Single-Family Residence District CS...... Conservation Subdivision Single-Family Residence District RM\*.....Multi~Family Residence District MH\*......Manufactured Housing District R4 PUD\*\*.....Single-Family Residential Planned Unit Development OI ......Office~Institutional District M~1..... Light Industry District C~1...... Neighborhood Business District C~2..... General Business District C~3\*..... Central Business District PUD...... Mixed Use Planned Unit Development UC...... Uptown Center Overlay District GH 20..... Grayson/Highway 20 Overlay District

\*There are currently no properties within this district.

"This is to certify that this is the Official Zoning Map referred to in the City of Grayson Zoning Ordinance of 2005," together with the date of adoption of this Ordinance.

Mayor, City of Grayson

Date

Revised: August 26, 2024 Date: August 25, 2009 Prepared by:

Official Zoning Map City of Grayson, Georgia

<sup>\*\*</sup>This district is no longer an available zoning classification.